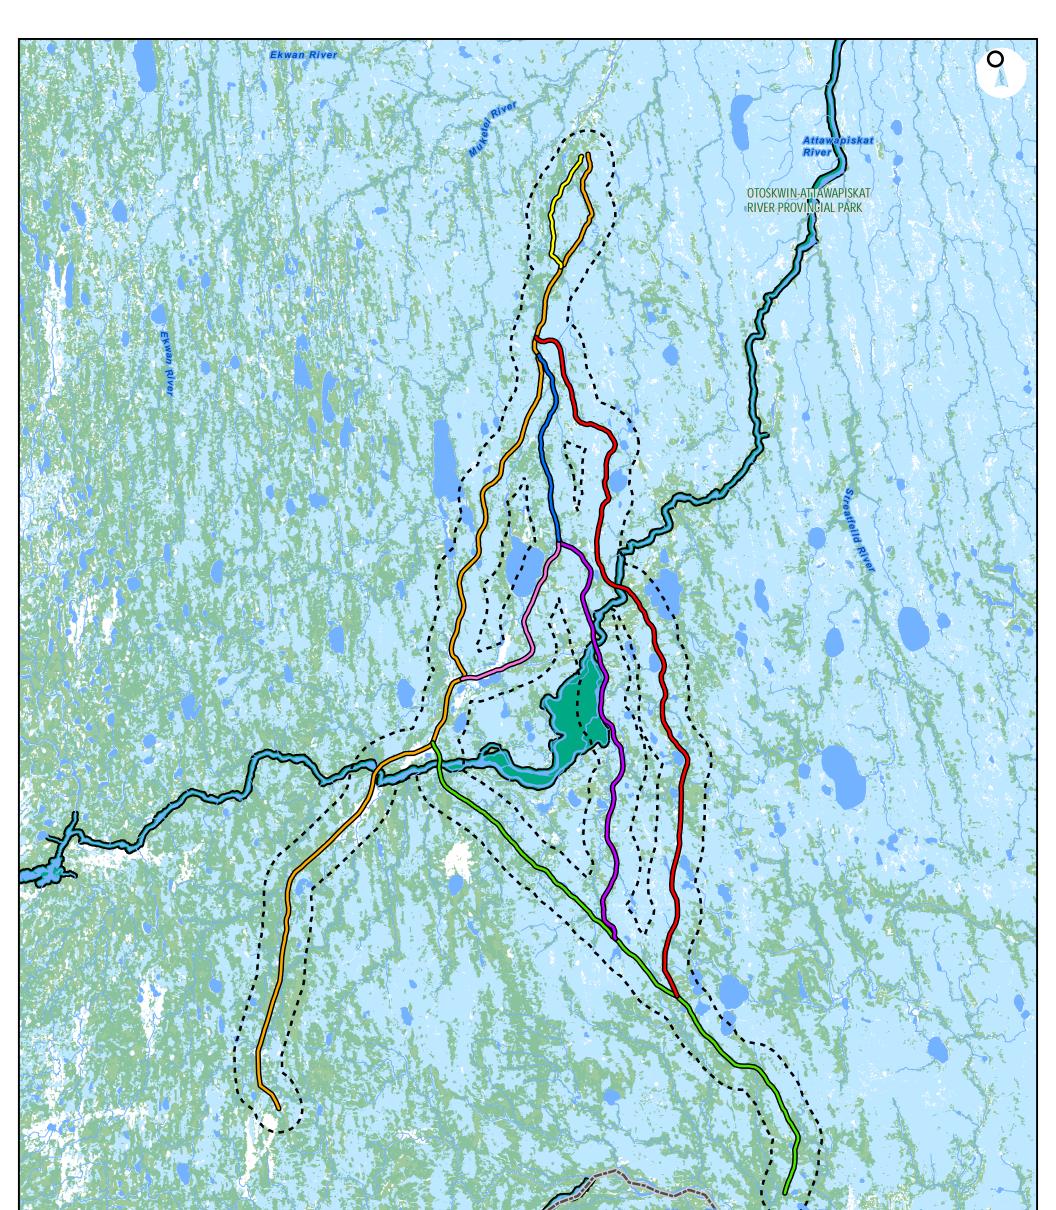

## ALBANY/RIVER PROVINCIAL PARK

 Legend

 Study Area

 WaWang'Wajing Road Route

 Alternative 1

 Alternative 2

 Alternative 3

 Alternative 4

 Alternative 5

 Alternative 6

 Alternative 7

 General Features

 Provincial Park

ŧ,

## Woodlands

Waterbody

Wetlands

ćĴ

Far North Boundary

First Nation Reserve

District Municipal Boundary

| Marten Falls First Nation<br>All Season Community Access Road                                                                                                                                                                                                                                                                                                                                                                                                                         |                                     |                                    |
|---------------------------------------------------------------------------------------------------------------------------------------------------------------------------------------------------------------------------------------------------------------------------------------------------------------------------------------------------------------------------------------------------------------------------------------------------------------------------------------|-------------------------------------|------------------------------------|
| WaWang'Wajing Road Route Alternatives                                                                                                                                                                                                                                                                                                                                                                                                                                                 |                                     |                                    |
| 0                                                                                                                                                                                                                                                                                                                                                                                                                                                                                     | 5                                   | 0 20                               |
| Kilometres                                                                                                                                                                                                                                                                                                                                                                                                                                                                            |                                     |                                    |
| Datum: NAD 1983 UTM Zone 16N                                                                                                                                                                                                                                                                                                                                                                                                                                                          |                                     |                                    |
| Dec, 2019                                                                                                                                                                                                                                                                                                                                                                                                                                                                             | 1:400,000<br>* when printed 11"x17" | Data Sources:<br>MNRF, MMAH, NRCAN |
| P#:60593122                                                                                                                                                                                                                                                                                                                                                                                                                                                                           | Rev:00                              |                                    |
| AECOM                                                                                                                                                                                                                                                                                                                                                                                                                                                                                 |                                     | Figure 2                           |
| Contains Information licensed under the Open Government Licence Ontario. This drawing has<br>been prepared for the use of AECOM's client and may not be used, reproduced or relied upon by<br>third parties, except as agreed by AECOM and its client, as required by law of for use by<br>governmental reviewing agencies. AECOM accepts no responsibility, and denies any liability<br>whatsoever, to any party that modifies this drawing without AECOM's express written consent. |                                     |                                    |

Marten Falls 65

Map location: P-1605931221900-CAD\_GIS/920-929 (GIS-Graphics)/Design101\_Reports/Field Program Maps/WXD\_2019-12-03\_Fig2\_Phase2\_60593122.mxd Date Saved: 12/3/2019 11:54:38 AM User Name: Stechanie Clark